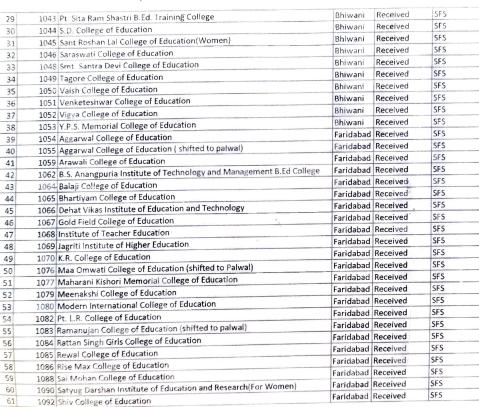

## 1111 CAURE - 11

| <b>√</b> 0.         | Login<br>ID | College Name                                                         | Dis     | trict | File status                                                                                                                                                                                                                                                                                                                                                                                                                                                                                                                                                                                                                                                                                                                                                                                                                                                                                                                                                                                                                                                                                                                                                                                                                                                                                                                                                                                                                                                                                                                                                                                                                                                                                                                                                                                                                                                                                                                                                                                                                                                                                                                    | Type Of<br>college |            |
|---------------------|-------------|----------------------------------------------------------------------|---------|-------|--------------------------------------------------------------------------------------------------------------------------------------------------------------------------------------------------------------------------------------------------------------------------------------------------------------------------------------------------------------------------------------------------------------------------------------------------------------------------------------------------------------------------------------------------------------------------------------------------------------------------------------------------------------------------------------------------------------------------------------------------------------------------------------------------------------------------------------------------------------------------------------------------------------------------------------------------------------------------------------------------------------------------------------------------------------------------------------------------------------------------------------------------------------------------------------------------------------------------------------------------------------------------------------------------------------------------------------------------------------------------------------------------------------------------------------------------------------------------------------------------------------------------------------------------------------------------------------------------------------------------------------------------------------------------------------------------------------------------------------------------------------------------------------------------------------------------------------------------------------------------------------------------------------------------------------------------------------------------------------------------------------------------------------------------------------------------------------------------------------------------------|--------------------|------------|
| 1                   | 100         | 02 Lord Krishna College of Education                                 | Amb     | ala   | Received                                                                                                                                                                                                                                                                                                                                                                                                                                                                                                                                                                                                                                                                                                                                                                                                                                                                                                                                                                                                                                                                                                                                                                                                                                                                                                                                                                                                                                                                                                                                                                                                                                                                                                                                                                                                                                                                                                                                                                                                                                                                                                                       | SFS                |            |
|                     | 2 100       | 04 Maa Bala Sundri College of Education                              | Amb     | ala   | Received                                                                                                                                                                                                                                                                                                                                                                                                                                                                                                                                                                                                                                                                                                                                                                                                                                                                                                                                                                                                                                                                                                                                                                                                                                                                                                                                                                                                                                                                                                                                                                                                                                                                                                                                                                                                                                                                                                                                                                                                                                                                                                                       | SFS                | -          |
|                     | 3 10        | 05 Mahabir College of Edu.                                           | Amb     |       | Received                                                                                                                                                                                                                                                                                                                                                                                                                                                                                                                                                                                                                                                                                                                                                                                                                                                                                                                                                                                                                                                                                                                                                                                                                                                                                                                                                                                                                                                                                                                                                                                                                                                                                                                                                                                                                                                                                                                                                                                                                                                                                                                       | SES                | -          |
|                     |             | 07 P.K.R. Jain College of Education                                  | Amba    |       | Received                                                                                                                                                                                                                                                                                                                                                                                                                                                                                                                                                                                                                                                                                                                                                                                                                                                                                                                                                                                                                                                                                                                                                                                                                                                                                                                                                                                                                                                                                                                                                                                                                                                                                                                                                                                                                                                                                                                                                                                                                                                                                                                       | SES                |            |
|                     | 5 100       | 08 S.D. Institute of Education for Girls                             | Amba    |       | Received                                                                                                                                                                                                                                                                                                                                                                                                                                                                                                                                                                                                                                                                                                                                                                                                                                                                                                                                                                                                                                                                                                                                                                                                                                                                                                                                                                                                                                                                                                                                                                                                                                                                                                                                                                                                                                                                                                                                                                                                                                                                                                                       | SFS                | -          |
|                     | 6 10        | 10 Shivalik College of Education                                     | Amba    |       | Received                                                                                                                                                                                                                                                                                                                                                                                                                                                                                                                                                                                                                                                                                                                                                                                                                                                                                                                                                                                                                                                                                                                                                                                                                                                                                                                                                                                                                                                                                                                                                                                                                                                                                                                                                                                                                                                                                                                                                                                                                                                                                                                       | SFS                |            |
|                     | 7 101       | 12 Shri Saradari lal college of Education                            | Amba    |       | Received                                                                                                                                                                                                                                                                                                                                                                                                                                                                                                                                                                                                                                                                                                                                                                                                                                                                                                                                                                                                                                                                                                                                                                                                                                                                                                                                                                                                                                                                                                                                                                                                                                                                                                                                                                                                                                                                                                                                                                                                                                                                                                                       | SES                | 1          |
|                     | 8 101       | 14 Tulsi College of Education                                        | Amba    |       | Received                                                                                                                                                                                                                                                                                                                                                                                                                                                                                                                                                                                                                                                                                                                                                                                                                                                                                                                                                                                                                                                                                                                                                                                                                                                                                                                                                                                                                                                                                                                                                                                                                                                                                                                                                                                                                                                                                                                                                                                                                                                                                                                       | SFS                | 1.         |
| and the destruction | 9 101       | 16 Adarsh Rehabilitation Center for Mentally and Physically Handicap |         |       | Received                                                                                                                                                                                                                                                                                                                                                                                                                                                                                                                                                                                                                                                                                                                                                                                                                                                                                                                                                                                                                                                                                                                                                                                                                                                                                                                                                                                                                                                                                                                                                                                                                                                                                                                                                                                                                                                                                                                                                                                                                                                                                                                       | SFS                | 1          |
| 1                   |             | 8 Arya College of Education                                          | 8hiwa   |       | Received                                                                                                                                                                                                                                                                                                                                                                                                                                                                                                                                                                                                                                                                                                                                                                                                                                                                                                                                                                                                                                                                                                                                                                                                                                                                                                                                                                                                                                                                                                                                                                                                                                                                                                                                                                                                                                                                                                                                                                                                                                                                                                                       | SFS                |            |
| 1                   | 1 101       | 9 Arya College of Education                                          | Bhiwa   |       | leceived                                                                                                                                                                                                                                                                                                                                                                                                                                                                                                                                                                                                                                                                                                                                                                                                                                                                                                                                                                                                                                                                                                                                                                                                                                                                                                                                                                                                                                                                                                                                                                                                                                                                                                                                                                                                                                                                                                                                                                                                                                                                                                                       | SFS                |            |
| 1                   | 2 102       | 1 B.K. College of Education                                          | Bhiwa   |       | eceived                                                                                                                                                                                                                                                                                                                                                                                                                                                                                                                                                                                                                                                                                                                                                                                                                                                                                                                                                                                                                                                                                                                                                                                                                                                                                                                                                                                                                                                                                                                                                                                                                                                                                                                                                                                                                                                                                                                                                                                                                                                                                                                        | SFS                |            |
| 1                   |             | 2 Baba Munjita Vidya Peeth Education                                 | Bhiwar  | ni R  | eceived                                                                                                                                                                                                                                                                                                                                                                                                                                                                                                                                                                                                                                                                                                                                                                                                                                                                                                                                                                                                                                                                                                                                                                                                                                                                                                                                                                                                                                                                                                                                                                                                                                                                                                                                                                                                                                                                                                                                                                                                                                                                                                                        | SFS                |            |
| 1                   |             | 3 Baba Sidthnath College of Education                                | Bhiwar  |       |                                                                                                                                                                                                                                                                                                                                                                                                                                                                                                                                                                                                                                                                                                                                                                                                                                                                                                                                                                                                                                                                                                                                                                                                                                                                                                                                                                                                                                                                                                                                                                                                                                                                                                                                                                                                                                                                                                                                                                                                                                                                                                                                | SFS                |            |
| 1                   | 5 102       | 4 Brigth College of Education                                        | Bhiwan  |       |                                                                                                                                                                                                                                                                                                                                                                                                                                                                                                                                                                                                                                                                                                                                                                                                                                                                                                                                                                                                                                                                                                                                                                                                                                                                                                                                                                                                                                                                                                                                                                                                                                                                                                                                                                                                                                                                                                                                                                                                                                                                                                                                | SFS                |            |
| 1                   | 6 102       | 5 Green Meadows College of Education                                 | Bhiwan  | -     |                                                                                                                                                                                                                                                                                                                                                                                                                                                                                                                                                                                                                                                                                                                                                                                                                                                                                                                                                                                                                                                                                                                                                                                                                                                                                                                                                                                                                                                                                                                                                                                                                                                                                                                                                                                                                                                                                                                                                                                                                                                                                                                                | SFS                |            |
| 1                   | 7 1026      | 6 H.N. College of Education                                          | Bhiwan  | i Re  |                                                                                                                                                                                                                                                                                                                                                                                                                                                                                                                                                                                                                                                                                                                                                                                                                                                                                                                                                                                                                                                                                                                                                                                                                                                                                                                                                                                                                                                                                                                                                                                                                                                                                                                                                                                                                                                                                                                                                                                                                                                                                                                                | SFS                |            |
| 18                  |             | 8 Hindu College of Education                                         | Bhiwan  | Re    | And a state of the | SES                |            |
| 19                  |             | 9 Hitkari College of Education                                       | Bhiwani | Re    | ceived                                                                                                                                                                                                                                                                                                                                                                                                                                                                                                                                                                                                                                                                                                                                                                                                                                                                                                                                                                                                                                                                                                                                                                                                                                                                                                                                                                                                                                                                                                                                                                                                                                                                                                                                                                                                                                                                                                                                                                                                                                                                                                                         | SFS                |            |
| 20                  |             | J.K. Memorial College of Education                                   | Bhiwani | Re    | ceived                                                                                                                                                                                                                                                                                                                                                                                                                                                                                                                                                                                                                                                                                                                                                                                                                                                                                                                                                                                                                                                                                                                                                                                                                                                                                                                                                                                                                                                                                                                                                                                                                                                                                                                                                                                                                                                                                                                                                                                                                                                                                                                         | SES                |            |
| 21                  |             | K.C.M. Army College of Education                                     | Bhiwani | Re    | ceived 5                                                                                                                                                                                                                                                                                                                                                                                                                                                                                                                                                                                                                                                                                                                                                                                                                                                                                                                                                                                                                                                                                                                                                                                                                                                                                                                                                                                                                                                                                                                                                                                                                                                                                                                                                                                                                                                                                                                                                                                                                                                                                                                       | FS                 |            |
| 22                  |             | K.M. College of Education                                            | Bhiwani | Re    | ceived g                                                                                                                                                                                                                                                                                                                                                                                                                                                                                                                                                                                                                                                                                                                                                                                                                                                                                                                                                                                                                                                                                                                                                                                                                                                                                                                                                                                                                                                                                                                                                                                                                                                                                                                                                                                                                                                                                                                                                                                                                                                                                                                       | ovt. aided         |            |
| 23                  |             | M.L.R.S. College of Education                                        | Bhiwani | Re    |                                                                                                                                                                                                                                                                                                                                                                                                                                                                                                                                                                                                                                                                                                                                                                                                                                                                                                                                                                                                                                                                                                                                                                                                                                                                                                                                                                                                                                                                                                                                                                                                                                                                                                                                                                                                                                                                                                                                                                                                                                                                                                                                | ovt. aided         |            |
| 24                  |             | Maharana Pratap College of Education for women                       | Bhiwani | Rei   |                                                                                                                                                                                                                                                                                                                                                                                                                                                                                                                                                                                                                                                                                                                                                                                                                                                                                                                                                                                                                                                                                                                                                                                                                                                                                                                                                                                                                                                                                                                                                                                                                                                                                                                                                                                                                                                                                                                                                                                                                                                                                                                                | FS                 | × 2        |
| 25                  |             | Mahila College of Education                                          | Bhiwani | Red   |                                                                                                                                                                                                                                                                                                                                                                                                                                                                                                                                                                                                                                                                                                                                                                                                                                                                                                                                                                                                                                                                                                                                                                                                                                                                                                                                                                                                                                                                                                                                                                                                                                                                                                                                                                                                                                                                                                                                                                                                                                                                                                                                |                    | 62/.       |
| 26                  | 1038        | Major Nafe Singh Kungariya College of Education                      | Bhiwani | Red   |                                                                                                                                                                                                                                                                                                                                                                                                                                                                                                                                                                                                                                                                                                                                                                                                                                                                                                                                                                                                                                                                                                                                                                                                                                                                                                                                                                                                                                                                                                                                                                                                                                                                                                                                                                                                                                                                                                                                                                                                                                                                                                                                | FS                 | 2/2        |
| 27<br>28            |             | Marc College of Education                                            | Bhiwani | Rec   | eived SI                                                                                                                                                                                                                                                                                                                                                                                                                                                                                                                                                                                                                                                                                                                                                                                                                                                                                                                                                                                                                                                                                                                                                                                                                                                                                                                                                                                                                                                                                                                                                                                                                                                                                                                                                                                                                                                                                                                                                                                                                                                                                                                       | FS                 | 1 AV       |
| 28                  | 1041        | National College of Education                                        | Bhiwani | Rec   | eived St                                                                                                                                                                                                                                                                                                                                                                                                                                                                                                                                                                                                                                                                                                                                                                                                                                                                                                                                                                                                                                                                                                                                                                                                                                                                                                                                                                                                                                                                                                                                                                                                                                                                                                                                                                                                                                                                                                                                                                                                                                                                                                                       | S                  | 1          |
|                     |             | gestant.                                                             | Som     |       | J.                                                                                                                                                                                                                                                                                                                                                                                                                                                                                                                                                                                                                                                                                                                                                                                                                                                                                                                                                                                                                                                                                                                                                                                                                                                                                                                                                                                                                                                                                                                                                                                                                                                                                                                                                                                                                                                                                                                                                                                                                                                                                                                             | (Ey                | 04.07.2016 |